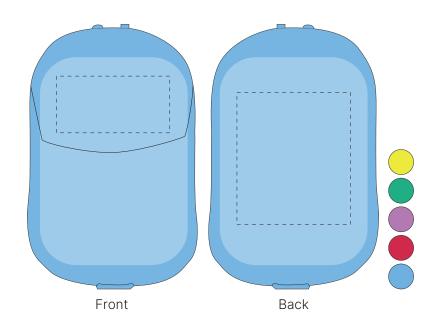

## JOB NO. XXXXXX NP165 - Soapy

| Product Colour/s (Please specify product colour/s here) | Product Size<br>45mm W x 70mm H                                                                                                   | Actual Print Size (Please specify actual print size here) |
|---------------------------------------------------------|-----------------------------------------------------------------------------------------------------------------------------------|-----------------------------------------------------------|
| Print colour/s (Please specify print colour/s here)     | Print Method  Pad Print (Front): 30mm W x 15mm H  Pad Print (Back): 30mm W x 35mm H  Direct Digital Print (Back): 25mm W x 20mm H |                                                           |

## ARTWORK (100% approx.)

NEW/REPEAT ORDER/REDO/BACK ORDER